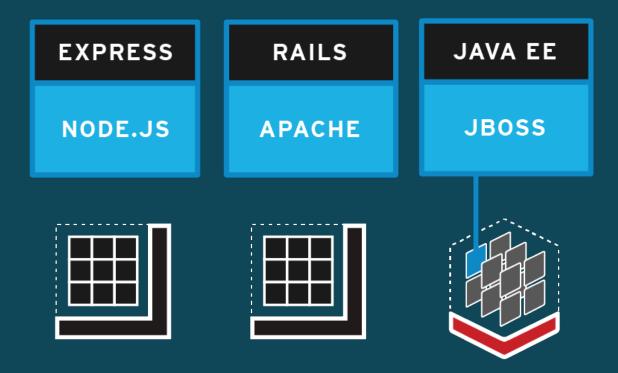

# **TRADITIONAL VS. EMERGING**

### TRADITIONAL

**Monolithic** 

Waterfall

| •• | 00 | •• | 00 | •• | 00 |
|----|----|----|----|----|----|
| •• | 00 | •• | 00 | •• | 00 |
| •• | 00 | •• | 00 | •• | 00 |
| •• | 00 | •• | 00 | •• | 00 |

**Datacenter** 

### EMERGING