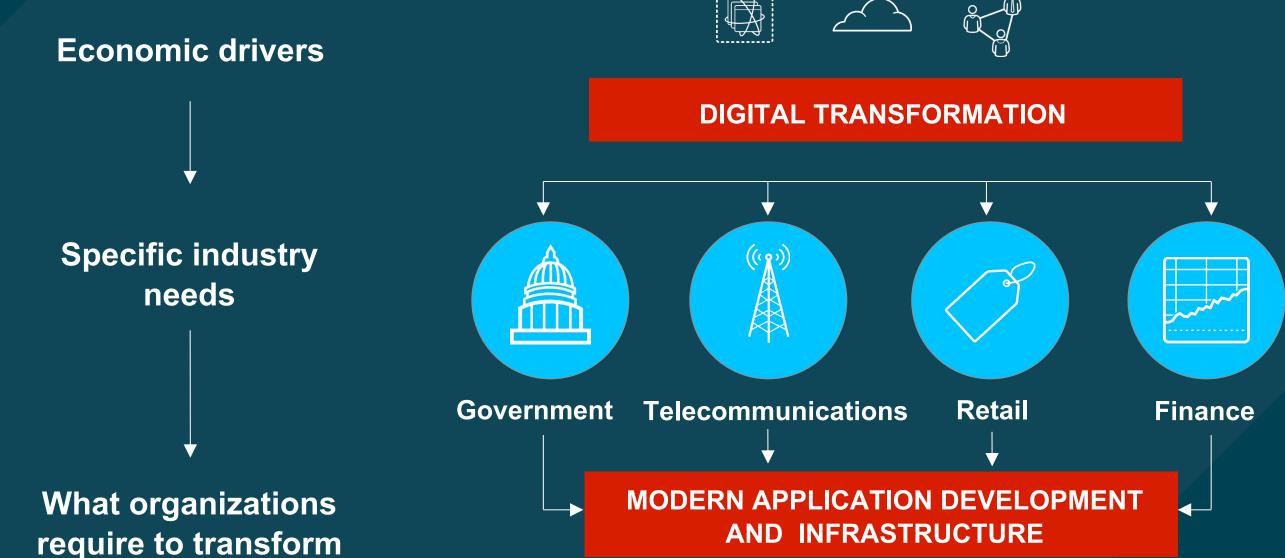

# **DIGITAL TRANSFORMATION**

Changing enterprises and entire industries in fundamental ways

More agile process across both IT and the business

Modernize existing and build new cloud-based infrastructure

New ways of developing, delivering, and integrating applications

### **DIFFERENT DRIVERS, SAME JOURNEY**

# AND AFTER ALL, THE APP IS KING!

### ...AND THE APPS ARE DIFFERENT NOW