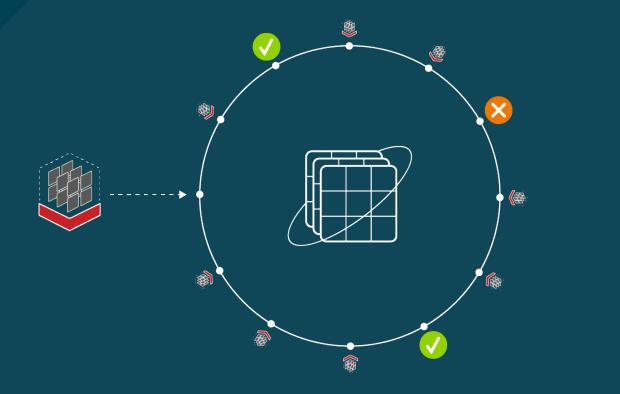

### CONTAINER

### VIRTUAL SERVER

## **CONTAINERS CREATE CONSISTENCY**

5

DevOps

Agile

Citizen developers