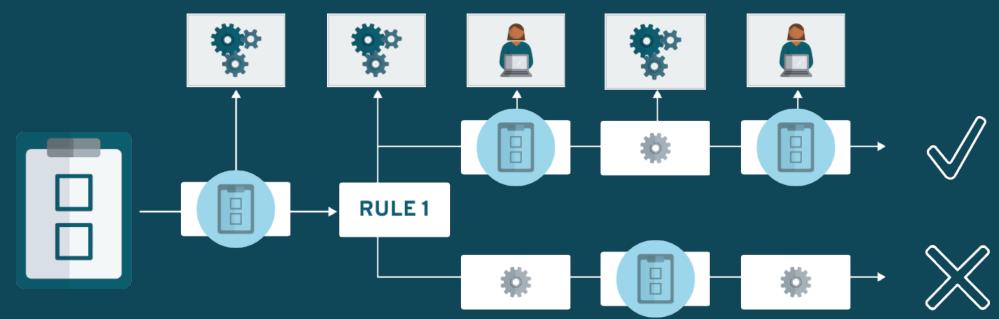

## **CONTAINERS CREATE CONSISTENCY**

5

DevOps

Agile

Citizen developers

### THE CITIZEN DEVELOPER