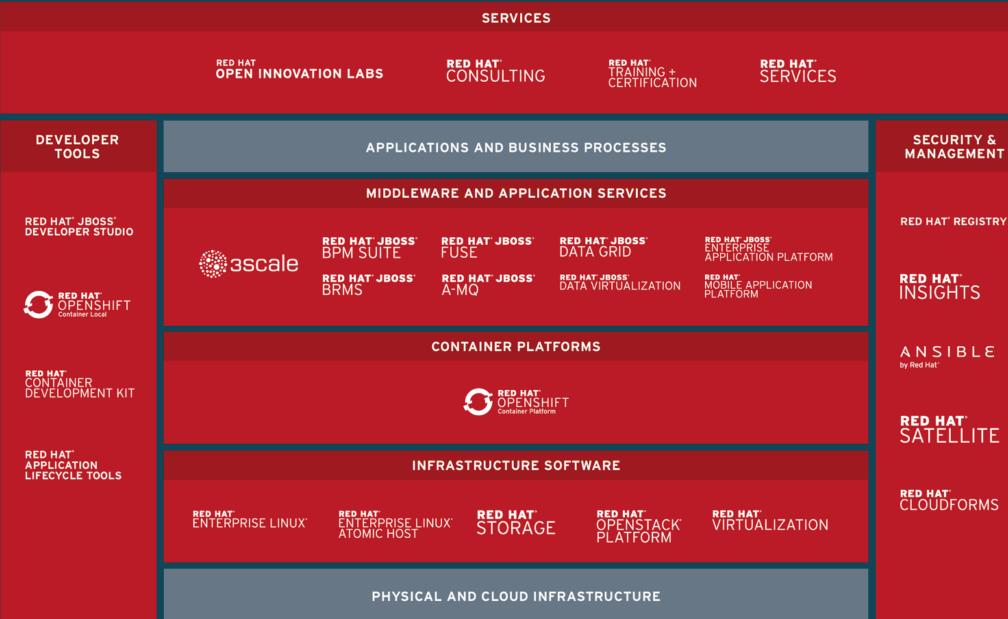

# **RED HAT'S UNIQUE APPROACH**

Harness open source innovation and deliver mission-critical IT solutions

RED HAT ENTERPRISE LINUX **ATOMIC HOST** 

RED HAT CLOUDFORMS

RED HAT JBOSS MIDDLEWARE

### RED HAT'S PLATFORM VISION – OPEN HYBRID CLOUD Seamless DevOps, microservices, & containers on Linux across the four footprints

## **RED HAT STACK: INFRASTRUCTURE**

### **INFRASTRUCTURE SOFTWARE**

RED HAT **ENTERPRISE LINUX**  RED HAT ENTERPRISE LINUX ATOMIC HOST

**RED HAT**° STORAGE **RED HAT OPENSTACK** PLATFORM

RED HAT

# **RED HAT STACK: CONTAINER PLATFORM**

# **RED HAT STACK: MIDDLEWARE/SERVICES**

### **RED HAT' JBOSS' BPM SUITE**

**RED HAT JBOSS** BRMS

**RED HAT' JBOSS'** FUSE

**RED HAT' JBOSS'** A-MQ

**RED HAT' JBOSS'** DATA GRID

**RED HAT' JBOSS'** DATA VIRTUALIZATION

RED HAT MOBILE APPLICATION PLATFORM