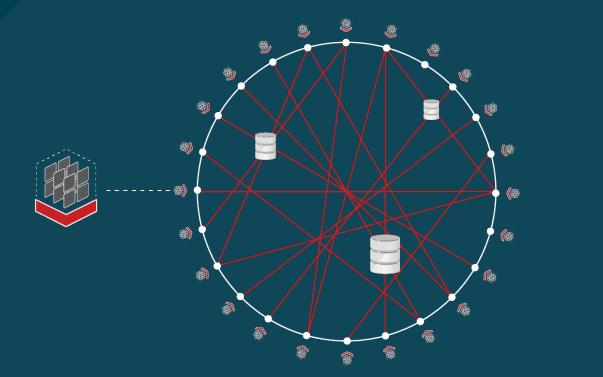

# **TRADITIONAL VS. EMERGING**

### TRADITIONAL

**Monolithic** 

Waterfall

| •• | 00 | •• | 00 | •• | 00 |
|----|----|----|----|----|----|
| •• | 00 | •• | 00 | •• | 00 |
| •• | 00 | •• | 00 | •• | 00 |
| •• | 00 | •• | 00 | •• | 00 |

**Datacenter** 

### EMERGING