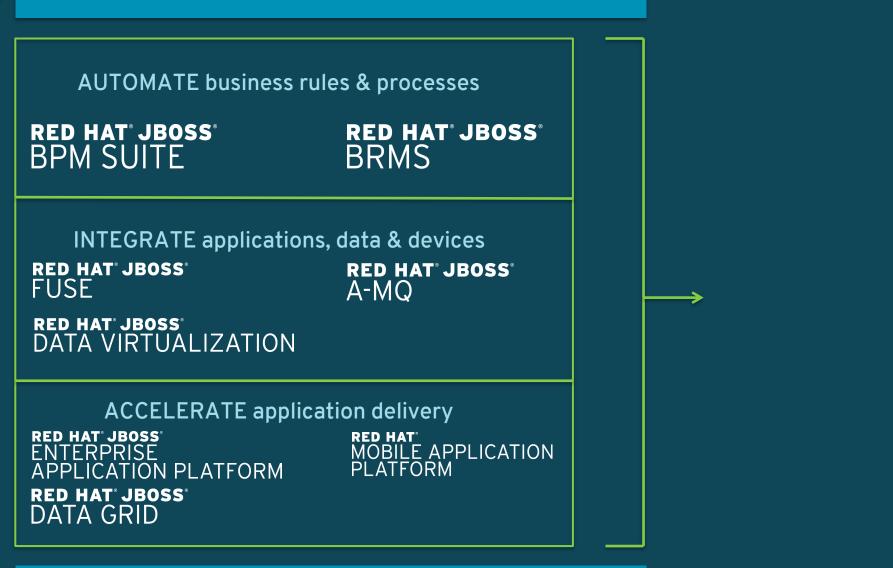

# **RED HAT STACK: MIDDLEWARE/SERVICES**

### **RED HAT' JBOSS' BPM SUITE**

**RED HAT JBOSS** BRMS

**RED HAT' JBOSS'** FUSE

**RED HAT' JBOSS'** A-MQ

**RED HAT' JBOSS'** DATA GRID

**RED HAT' JBOSS'** DATA VIRTUALIZATION

RED HAT MOBILE APPLICATION PLATFORM

### RED HAT JBOSS ENTERPRISE APPLICATION PLATFORM